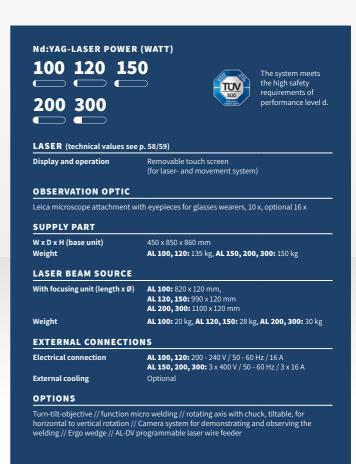

The devices of the AL SERIES are the perfect match for our worktables AL-T. However, they can also be integrated into existing machine structures.

You select the laser source depending on your requirements. Optionally, Nd:YAG laser sources with 100 - 300 W are available, which are characterized by a high pulse peak power. However, they can also be used to realize fine welds. It gets even finer with the optional, switchable fine welding option. This provides spot weld diameters < 0.1 mm for high-precision micro-welds.