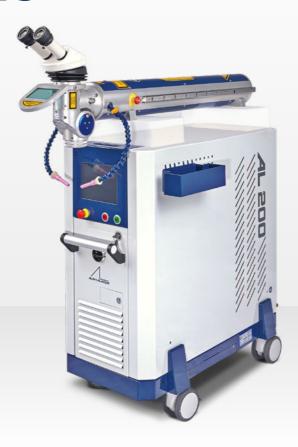

## **AL-SERIES**

## With flexible equipment

Learn more in our product data sheet

Regarding power, laser source or equipment: the lasers of the **AL SERIES** are extremely flexible. Hence, the AL can be individually configured and perfectly adapted to changing tasks.

The devices of the AL SERIES are the perfect match for our worktables AL-T. However, they can also be integrated into existing machine structures.

You select the laser source depending on your requirements. Optionally, Nd:YAG laser sources with 100 - 300 W are available, which are characterized by a high pulse peak power. However, they can also be used to realize fine welds. It gets even finer with the optional, switchable fine welding option. This provides spot weld diameters < 0.1 mm for high-precision micro-welds.