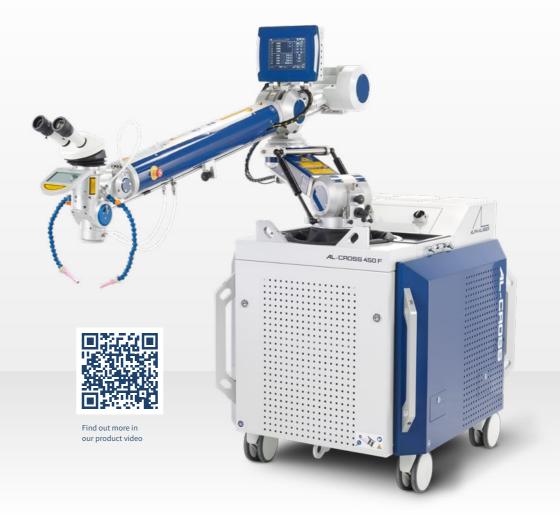

## Passion for mobile precision welding

MULTIFUNCTIONAL COMPACT

The AL-CROSS is ideal for use in sheet metal applications or in mechanical engineering. Equipped with a 600 W laser source, it is an entry-level system for "heavy metal" operations. Anyone who wants flexible pulsed or CW deep penetration welding - e.g. on large tanks gets the necessary laser power and flexibility with the AL-CROSS. The welding behavior can be influenced via predefined pulse shapes.

The AL-CROSS fits in standard vans. Integrated eyelets on the robust steel housing plus a hook for a cable winch ensure that the system can be easily loaded or lifted. The sturdy aluminum handles provide impact protection for edges and housing.