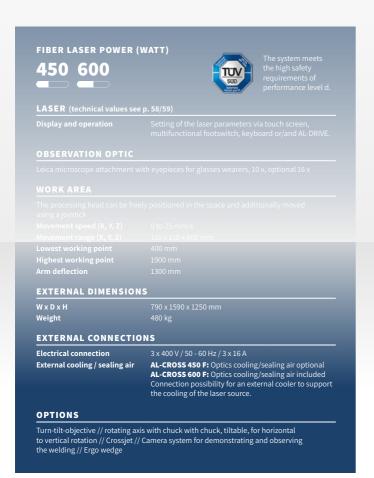

## Passion for mobile precision welding

MULTIFUNCTIONAL COMPACT

The AL-CROSS is ideal for use in sheet metal applications or in mechanical engineering. Equipped with a 600 W laser source, it is an entry-level system for "heavy metal" operations. Anyone who wants flexible pulsed or CW deep penetration welding - e.g. on large tanks gets the necessary laser power and flexibility with the AL-CROSS. The welding behavior can be influenced via predefined pulse shapes.

The AL-CROSS fits in standard vans. Integrated eyelets on the robust steel housing plus a hook for a cable winch ensure that the system can be easily loaded or lifted. The sturdy aluminum handles provide impact protection for edges and housing.