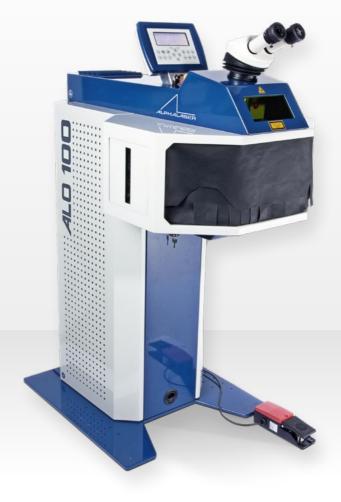

## **ALO/ALO** micro

Ergonomic and flexible

The **ALO** is the ideal device for anyone who wants to weld long or bulky parts quickly, manually and flexibly. It offers an easy loading and working in the shielded laser safety area.

The work chamber can be loaded via various laser-safe openings: A large opening at the front offers easy access to the spacious working chamber. Lateral slots as well as a

Find out more in our product video

passage at the bottom of the work chamber support when inserting long components. The armrest is extremely comfortable – relaxed work is therefore guaranteed. Due to the possibility of an external cooling connection, work can be carried out at high frequency over a long period of time.