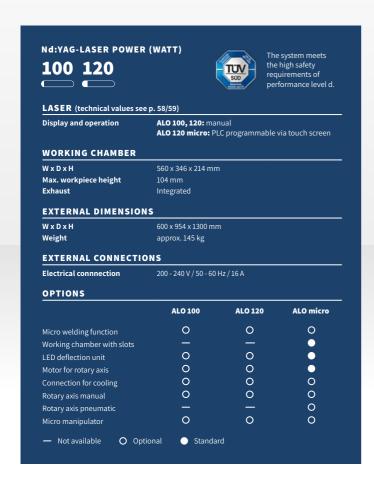

## **ALO/ALO** micro

Ergonomic and flexible

The **ALO** is the ideal device for anyone who wants to weld long or bulky parts quickly, manually and flexibly. It offers an easy loading and working in the shielded laser safety area.

The work chamber can be loaded via various laser-safe openings: A large opening at the front offers easy access to the spacious working chamber. Lateral slots as well as a

Find out more in our product video

passage at the bottom of the work chamber support when inserting long components. The armrest is extremely comfortable – relaxed work is therefore guaranteed. Due to the possibility of an external cooling connection, work can be carried out at high frequency over a long period of time.

The **ALO micro** also has a precision welding option, various optics, a special rotary axis with fine adjustment, a funnel for inserting tubes and other useful accessories help with precision welding